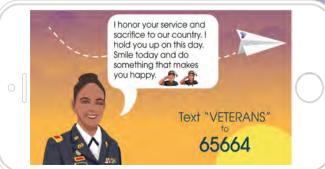

#### COLLEGE

VETERANS

# Caring Messages

To get regular reminders about how awesome you are from people who care and who've got your back!

- ★ Text "Caring" to 65664
- ★ Text "College" to 65664
- ★ Text "Veterans" to 65664