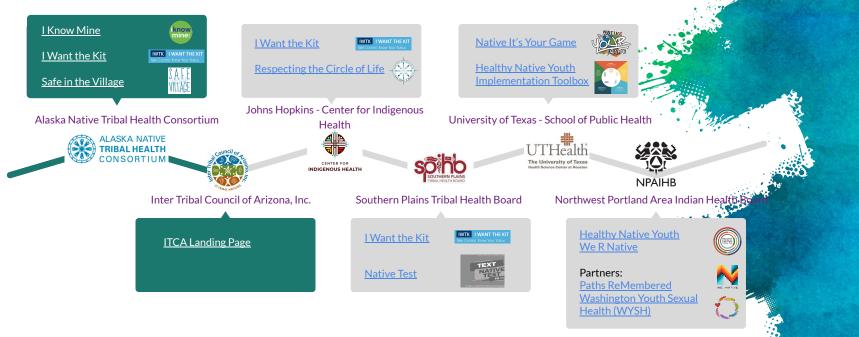

### Healthy Native Youth

Implementation Toolbox
 Filter & Compare Tool
 Stand-alone Lessons
 Tools for Caring Adults
 Community of Practice
 Resources, Support, & TA
 Upload & Submit Your
 Own Curricula

### **For Youth**

Multimedia health resource for Native youth by Native vouth "Ask Your Relative" Q&A Service Youth can text "NATIVE" to 94449 ★ Follow on Instagram, Twitter, YouTube, Facebook

### **1 Know Mine**

### For Alaska Native Youth

Get Condoms
"Ask Nurse Lisa" Q&A Service
Opioid Overdose Response
Kit
AK Syringe Services Program
Follow on Twitter, YouTube,
Facebook

40