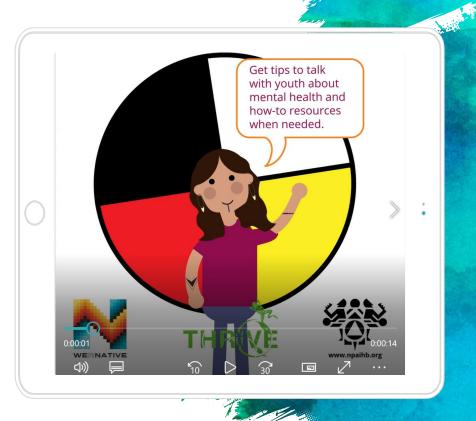

### Mind4Health For Adults

A text message service to nurture conversations with youth to build our mental health together

★ Online Printable Resources <u>here</u>

HNY Linktree QR Code