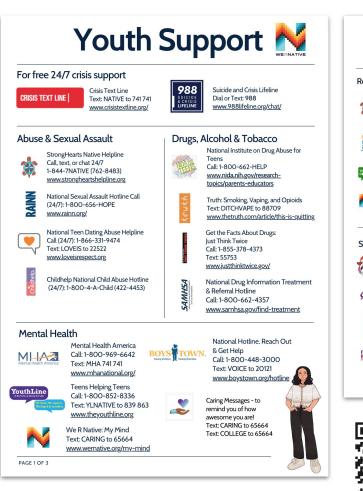

#### ck on icons to go to and a sublimited of the ource Youth Support 🛃 Text Message Campaigns Text: NATIVE to 94449 pbullying.gov w.stopbullying.gov/resources/teens For health & wellness tips Caring Messages - to remind you of how berbulling awesome you are! æ ww.cyberbullying.org/resources/ Text: CARING to 65664 (ages 13-24) dents Text: COLLEGE to 65664 (college youth) e R Native: Bullying Prevention Text: SEX to 94449 SEX ww.wernative.org/my-life/life-Get tips and resources to protect your sexual cks/bullying-prevention bealth Text: 2SLGBTQ to 94449 or ALLY to 94449 XGB Native. Two-Spirit. LGBTQ. #BornSacred Near You Text: STEM to 94449 SAMSHA - Find the treatment For inspiration and motivation on your journey center closest to you in Health, Technology, Engineering or Math www.samhsa.gov/findtreatment Text: FITNESS to 94449 For inspiration and motivation to conquer your Mental Health America personal wellness goals and you could win Find the clinic closest to you fitness gear or a fitbit!!! www.mhanational.org/findaffiliate TIP: SIGN UP FOR ONE CAMPAIGN AT A TIME. OTHERWISE YOUR MESSAGES WILL GET ALL MIXED UP AND THAT'S NO BUENO