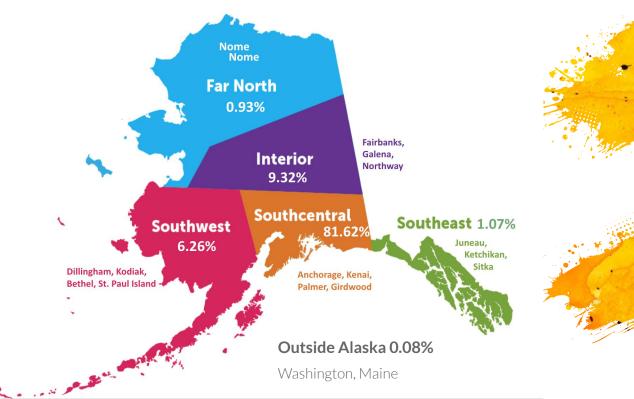

## AK Blanket Exercises' 2022-23

**50 ABEs Hosted** 

1,149 Attendees

44% Virtual

56% In-Person

47% Virtual

63% In-Person

- initities in the second

#### ABE Attendees across Alaska (Virtual & In Person)

Willia State