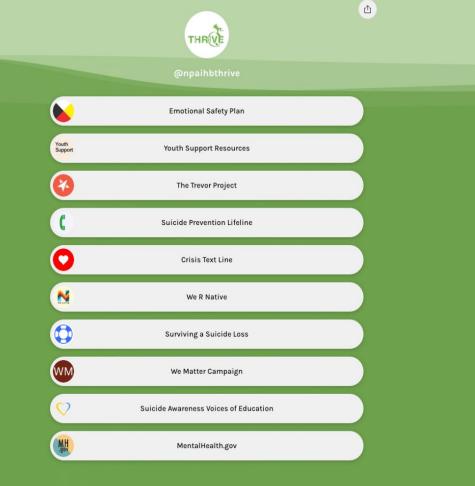

BTQ. #BornSacred Near You Text: STEM to 94449 SAMSHA - Find the treatment For inspiration and motivation on your journey center closest to you in Health, Technology, Engineering or Math www.samhsa.gov/findtreatment Text: FITNESS to 94449 For inspiration and motivation to conquer your Mental Health America personal wellness goals and you could win Find the clinic closest to you fitness gear or a fitbit!!! www.mhanational.org/findaffiliate TIP: SIGN UP FOR ONE CAMPAIGN AT A TIME. OTHERWISE YOUR MESSAGES WILL GET ALL MIXED UP AND THAT'S NO BUENO

#### We ALL need Help...

... at different points in time. Every single one of usl Trust your gut and... Share - any concerns you have Talk - with someone you can trust Report - if you're worried about someone

#### https://linktr.ee/npaihbthrive





### Talking is Power For Adults

Tips & Resources for

- ★ Talking to Youth About Sexual Health
- $\star$  Getting the convo started
- ★ Online Printable Resources <u>here</u>





### Mind4Health For Adults

A text message service to nurture conversations with youth to build our mental health together

★ Online Printable Resources <u>here</u>









HNY Linktree QR Code

## Join the **Healthy Native** Youth **Movement!**

 Sign up for <u>Newsletter</u>
 Text "HEALTHY" to 94449
 Follow us on Facebook, Instagram, Twitter, YouTube



#### Our team is here to support you!

We know selecting and implementing a curriculum can be challenging... Whether it's selecting a program, getting prepared, training a facilitator, or maintaining a program you've already implemented. Let us know how we c