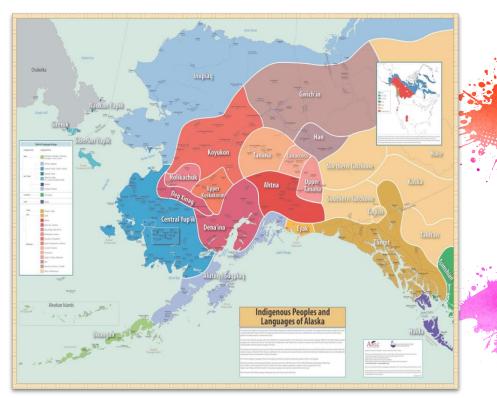

#### Land Acknowledgement

NPAIHB serves the 43 federally-recognized tribes of Oregon, Washington and Idaho and our office is located within the traditional and ancestral homelands of the Multhomah, Kathlamet, Clackamas, Tumwater, Watlala bands of the Chinook, the Tualatin, Kalauya and many other indigenous nations of the Willamette and Columbia River regions.